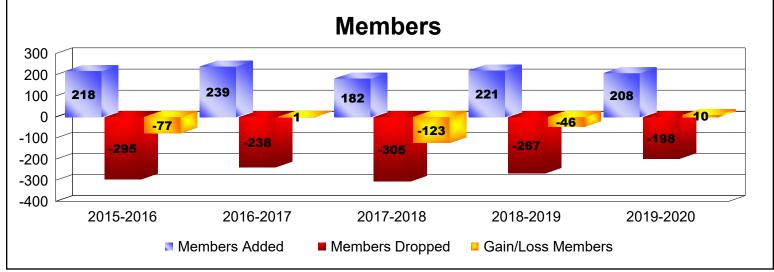

District 118 Y

As of June 2020 Cumulative

| Year      | New<br>Clubs | Dropped<br>Clubs | Gain/<br>Loss<br>Clubs | New<br>Members | Charter<br>Members | Reinstate<br>Members | Transfer<br>Members | Total<br>Member<br>Added | Total<br>Members<br>Dropped | Gain/<br>Loss<br>Members |
|-----------|--------------|------------------|------------------------|----------------|--------------------|----------------------|---------------------|--------------------------|-----------------------------|--------------------------|
| 2015-2016 | 2            | -2               | 0                      | 140            | 60                 | 3                    | 15                  | 218                      | -295                        | -77                      |
| 2016-2017 | 1            | -4               | -3                     | 185            | 40                 | 3                    | 11                  | 239                      | -238                        | 1                        |
| 2017-2018 | 2            | -3               | -1                     | 104            | 60                 | 7                    | 11                  | 182                      | -305                        | -123                     |
| 2018-2019 | 2            | -5               | -3                     | 120            | 78                 | 5                    | 18                  | 221                      | -267                        | -46                      |
| 2019-2020 | 2            | -2               | 0                      | 123            | 71                 | 6                    | 8                   | 208                      | -198                        | 10                       |
| Average   | 2            | -3               | -1                     | 134            | 62                 | 5                    | 13                  | 214                      | -261                        | -47                      |