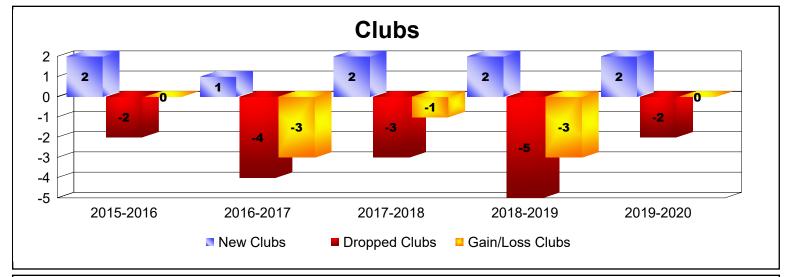

District 118 Y

As of June 2020 Cumulative

| Year      | New<br>Clubs | Dropped<br>Clubs | Gain/<br>Loss<br>Clubs | New<br>Members | Charter<br>Members | Reinstate<br>Members | Transfer<br>Members | Total<br>Member<br>Added | Total<br>Members<br>Dropped | Gain/<br>Loss<br>Members |
|-----------|--------------|------------------|------------------------|----------------|--------------------|----------------------|---------------------|--------------------------|-----------------------------|--------------------------|
| 2015-2016 | 2            | -2               | 0                      | 140            | 60                 | 3                    | 15                  | 218                      | -295                        | -77                      |
| 2016-2017 | 1            | -4               | -3                     | 185            | 40                 | 3                    | 11                  | 239                      | -238                        | 1                        |
| 2017-2018 | 2            | -3               | -1                     | 104            | 60                 | 7                    | 11                  | 182                      | -305                        | -123                     |
| 2018-2019 | 2            | -5               | -3                     | 120            | 78                 | 5                    | 18                  | 221                      | -267                        | -46                      |
| 2019-2020 | 2            | -2               | 0                      | 123            | 71                 | 6                    | 8                   | 208                      | -198                        | 10                       |
| Average   | 2            | -3               | -1                     | 134            | 62                 | 5                    | 13                  | 214                      | -261                        | -47                      |